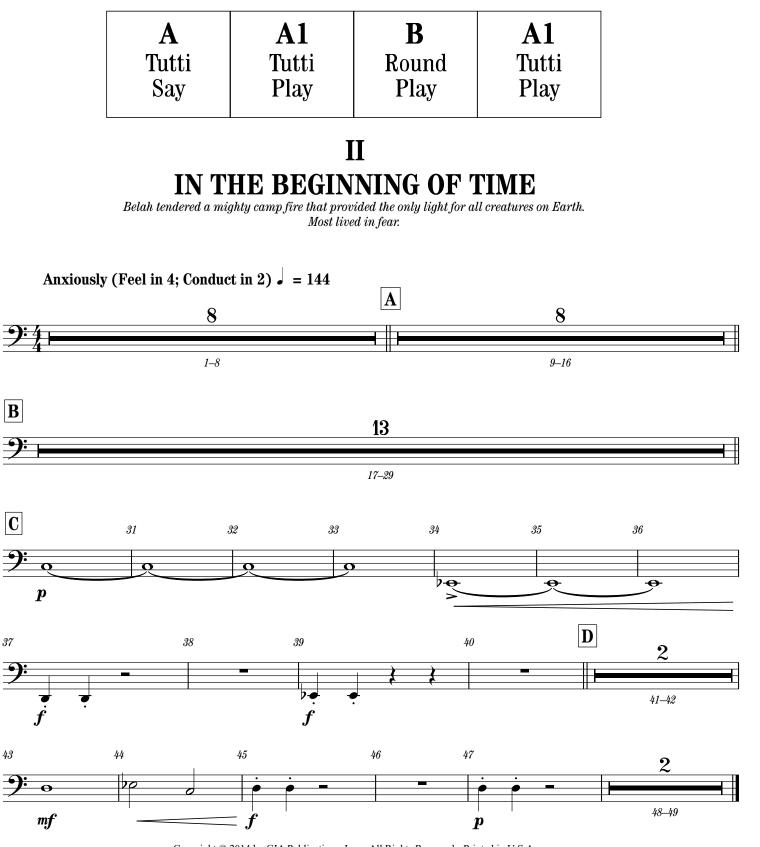

## I BELAH THE WARRIOR SUN WOMAN

In the beginning of time, Belah the warrior Sun Woman liked the taste of Aboriginal people and would hunt, then roast and eat anyone she caught.

To perform this first movement you will need a pair of drum sticks, a chair, a chant and a music stand. The structure of the movement is printed below, your teacher will provide the rest. Relax and be free - enjoy the music making experience!